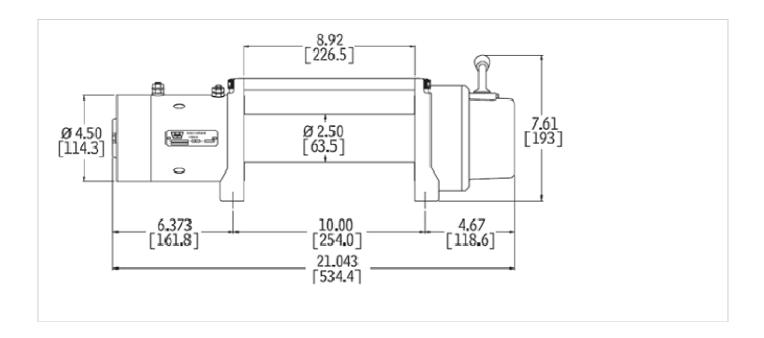

Above performance specs are based on first layer of drum

**Winch Dimensions:** 21.04" L. x 6.3" D. x 7.6" H.

(534mm L. x 160m D. x 193mm H.)

**Mounting Bolt Pattern:** 10.0" x 4.5" (254mm x 114.3mm)