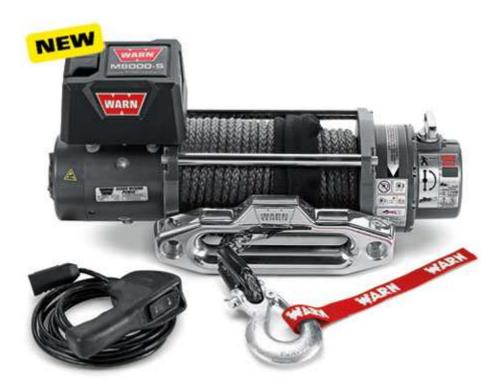

# Jeep, Truck & SUV Winches: M8000-s

#### **WARN M8000-s**

# Compact, tough and with Synthetic Rope

Its low-profile design makes it perfect for most trucks, Jeeps and SUVs

- Comes with 80 ft. of 3/8" (24.38m of 9.5mm) WARN Spydura ™ synthetic rope, hook, remote control on 12' (3.7m) lead and polished aluminum hawse fairlead
- Premium Series winch that delivers classic design, proven performance, and legendary WARN reliability
- Series-wound, high-speed motor provides fast line speed and strong pulls
- Low-profile design and separate control box allows for a wide range of mounting options
- New, next-generation electrical control box and hand-held remote control
- Durable 3-stage planetary geartrain for smooth, reliable, operation
- Exclusive brake design provides superior control while winching
- Chip-resistant powder-coated finish

The corded WARN remote is constructed of durable EPDM rubber, and features enhanced switch sealing.